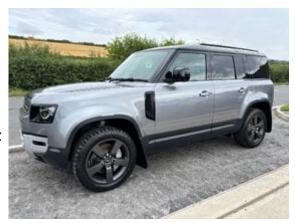

## **Service History**

Make: Land Rover

Model: **Defender 110** 

Model Variant: **D300 Hard Top HSE with Rear Seat** 

Conversion

Registration: LJ22YLP

| Date       | Service                        | Mileage      | Dealership          |
|------------|--------------------------------|--------------|---------------------|
| 17-03-2022 | Pdi                            | 6 miles      | Inchcape Land Rover |
| 26-07-2023 | Pre Winter Check               | 16,962 miles | MID Engineering     |
| 28-11-2023 | 21000 Miles / 24 Month Service | 23,912 miles | MID Engineering     |
| 08-07-2024 | 42000 Miles / 48 Month Service | 31,471 miles | MID Engineering     |