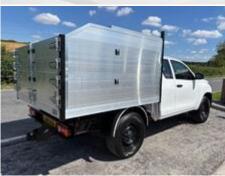

## 2018 (18) Toyota Hilux Active 4WD Ecb Arborous Tipper Truck - New Body

£26,990 + VAT

Please call prior to viewing this vehicle, as due to space constraints not all vehicles are kept on site.

We only ask as not to disappoint you on arrival with not having the vehicle of choice available to view.

## Description

Ideal Commercials present this 2018 Toyota Hilux Active 4WD Extra Cab Arbor Tipper finished in Super White. This one owner vehicle is fitted with Toyota's 2.4 D-4D 150ps Euro 6 Engine and 6 Speed Gearbox and has covered only 29751 Miles and is supplied with a Toyota Service History and 3 Months Warranty. Inside you will find Air Conditioning, Bluetooth Phone and Media Connectivity, Selectable Four Wheel Drive (Make use of the 3.5t Towing Capacity), FM Radio with USB Connectivity, Electric Windows, Electrically Adjustable Wing Mirrors, Adjustable Steering Column, Cloth Upholstery with Single Front Seats and 2 Jump Seats to the Rear. Externally you will find Remote Central Locking, Steel Wh...