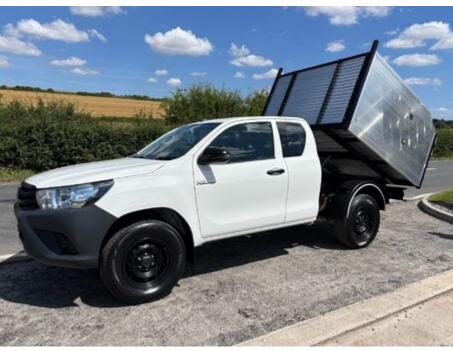

## 2018 (18) Toyota Hilux Active 4WD Ecb Arborous Tipper Truck - New Body

£26,990 + VAT

Please call prior to viewing this vehicle, as due to space constraints not all vehicles are kept on site.

We only ask as not to disappoint you on arrival with not having the vehicle of choice available to view.

## Description

Ideal Commercials present this 2018 Toyota Hilux Active 4WD Extra Cab Arbor Tipper finished in Super White. This one owner vehicle is fitted with Toyota's 2.4 D-4D 150ps Euro 6 Engine and 6 Speed Gearbox and has covered only 29751 Miles and is supplied with a Toyota Service History and 3 Months Warranty. Inside you will find Air Conditioning, Bluetooth Phone and Media Connectivity, Selectable Four Wheel Drive (Make use of the 3.5t Towing Capacity), FM Radio with USB Connectivity, Electric Windows, Electrically Adjustable Wing Mirrors, Adjustable Steering Column, Cloth Upholstery with Single Front Seats and 2 Jump Seats to the Rear. Externally you will find Remote Central Locking, Steel Wh...