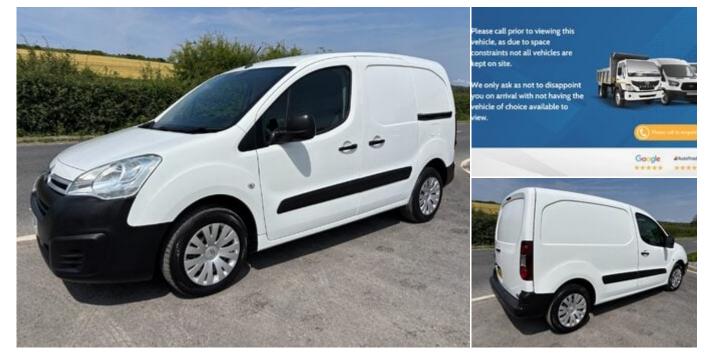

## 2015 (65) Citroen Berlingo 625 Enterprise L1 Hdi - Direct from Council - No VAT

£8,490

## **Technical Data**

Year: 2015 (65) Mileage: 25,839 miles Wheel Base: Short Euro Status: 5 Engine Size: 1.6L Transmission: Manual Fuel Type: Diesel Colour: Polar White Tax Rate: £345 per year Unladen Weight: 1,304 kg

## Description

Ideal Commercials present this 2015 Citroen Berlingo L1 Enterprise Panel Van finished in Polar White. This one owner, Direct from Local Council vehicle is fitted with Citroen's 1.6 Hdi Euro 5 Engine and 5 Speed Gearbox and has covered only 25839 Miles and is supplied with a Huge Service History and 3 Months Warranty. Inside you will find Air Conditioning, DAB/FM Radio with Apple Car Play and USB Connectivity, Cruise Control & amp; Adjustable Speed Limiter, Electric Windows, Electrically Adjustable Wing Mirrors, Adjustable Steering Column, Height Adjustable Drivers Seat and Dual Folding Passenger Seat. Externally you will find Remote Central Locking, Rear Parking Sensors, Full Cover Wheeltr...