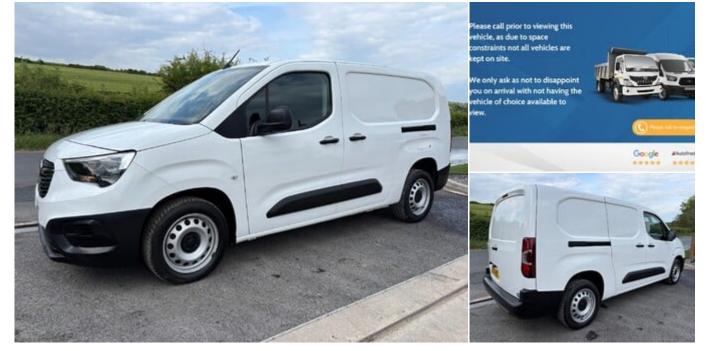

## 2021 (21) Vauxhall Combo L2H1 2300 Dynamic 100hp Cdti Panel Van - Air Con

£13,990 + VAT

## **Technical Data**

Year: 2021 (21) Mileage: 16,629 miles Wheel Base: Long Euro Status: 6 Engine Size: 1.5L Transmission: Manual Fuel Type: Diesel Colour: Polar White Tax Rate: £345 per year Unladen Weight: 1,402 kg

## Specification

Full Service History Euro 6 Twin Side Loading Doors Bluetooth Electric Mirrors Air Conditioning Rear Parking Sensors DAB Radio Electric Front Windows Automatic Headlights

## Description

Ideal Commercials present this 2021 Vauxhall Combo 2300 L2 H1 Dynamic Panel Van finished in Polar White. This two owner vehicle is fitted with Vauxhall's 1.5 Cdti 101hp Euro 6 Engine and 5 Speed Gearbox and has covered only 16629 Miles and is supplied with a Full Service History and 3 Months Warranty. Inside you will find Air Conditioning, Bluetooth Phone and Media Connectivity, DAB/FM Radio with USB Connectivity, Adjustable Speed Limiter, Automatic Headlights, Electric Windows, Electrically Adjustable & amp; Heated Wing Mirrors, Reach and Rake Adjustable Steering Column, Height Adjustable Drivers Seat with Arm Rest and Single Passenger Seat. Externally you will find Remote Central Locking...