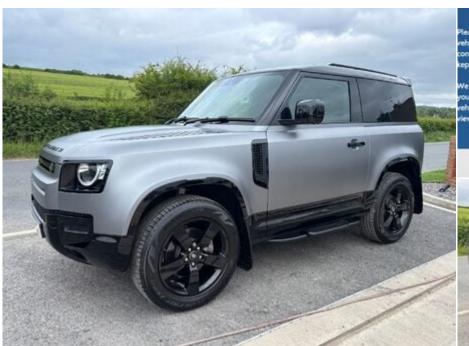

## 2021 (21) Land Rover Defender 90 Hard Top MHEV Panel Van - 3 Seater - Ex Land Rover UK Vehicle

£42,990 + VAT

## **Technical Data**

Year: 2021 (21)

Mileage: 13,309 miles

Wheel Base: Short

Euro Status: 6

Engine Size: 3.0L

Transmission: Automatic

Fuel Type: **Diesel** 

Colour: Eiger Grey

Tax Rate: £335 per year Unladen Weight: 2,330 kg

## Description

Ideal Commercials present this 2021 Land Rover Defender 90 Hard Top MHEV Panel Van finished in Eiger Grey with Contrasting Santorini Roof & Defender 90 Hard Top MHEV Panel Van finished in Eiger Grey with Contrasting Santorini Roof & Defender 90 Hard Top MHEV Panel Van finished in Eiger Grey with Contrasting Santorini Roof & Defender 90 Hard Top MHEV Panel Van finished in Eiger Grey with Contrasting Santorini Roof & Defender 90 Hard Top MHEV Panel Van finished in Eiger Grey with Contrasting Santorini Roof & Defender 90 Hard Top MHEV Panel Van finished in Eiger Grey with Contrasting Santorini Roof & Defender 90 Hard Top MHEV Panel Van finished in Eiger Grey with Contrasting Santorini Roof & Defender 90 Hard Top MHEV Panel Van finished in Eiger Grey with Contrasting Santorini Roof & Defender 90 Hard Top MHEV Panel Van finished in Eiger Grey with Contrasting Santorini Roof & Defender 90 Hard Top MHEV Panel Van finished in Eiger Grey with Contrasting Santorini Roof & Defender 90 Hard Top MHEV Panel Van finished in Eiger Grey with Contrasting Santorini Roof & Defender 90 Hard Top MHEV Panel Van finished in Eiger Grey with Contrasting Santorini Roof & Defender 90 Hard Top MHEV Panel Van finished in Eiger Grey with Contrasting Santorini Roof & Defender 90 Hard Top MHEV Panel Van finished in Eiger Grey with Contrasting Santorini Roof & Defender 90 Hard Top MHEV Panel Van finished in Eiger Grey with Contrasting Santorini Roof & Defender 90 Hard Top MHEV Panel Van finished in Eiger Grey with Contrasting Santorini Roof & Defender 90 Hard Top MHEV Panel Van finished in Eiger Grey with Contrasting Santorini Roof & Defender 90 Hard Top MHEV Panel Van finished in Eiger Grey With Contrasting Santorini Roof & Defender 90 Hard Top MHEV Panel Van finished In Eiger Grey With Contrasting Santorini Roof & Defender 90 Hard Top MHEV Panel Van finished In Eiger Grey With Contrasting Santorini Roof & Defender 90 Hard Top MHEV Panel Van finished In Eiger Grey With Contrasting Santorini Roof & Defender 90 Hard Top MHEV Panel Van finished I