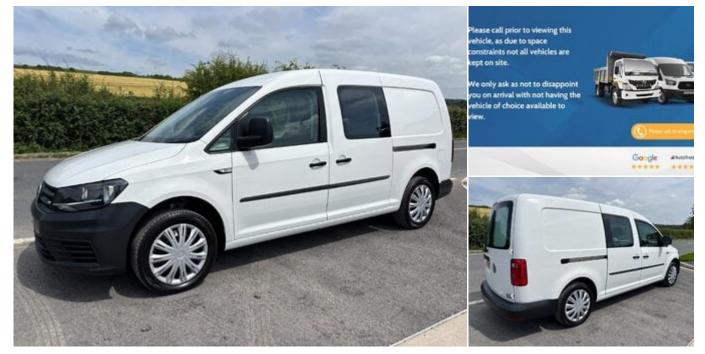

## 2018 (18) Volkswagen Caddy Maxi C20 Tdi Kombi with Air Con & Sat Nav

£16,490

## **Technical Data**

Year: 2018 (18) Mileage: 29,384 miles Wheel Base: Long Euro Status: 6 Engine Size: 2.0L Transmission: Manual Fuel Type: Diesel Colour: Candy White Tax Rate: £345 per year Unladen Weight: 1,662 kg

## Description

Ideal Commercials present this 2018 Volkswagen Caddy Maxi C20 Factory Kombi Crew Van finished in Candy White. This one owner vehicle is fitted with Volkswagen's 2.0 Tdi Euro 6 Engine and 5 Speed Gearbox and has covered only 29384 Miles and is supplied with a Full Service History and 3 Months Warranty. Inside you will find Air Conditioning, Satellite Navigation, CD Player with DAB/FM Radio & amp; USB Connectivity, Cruise Control, Electric Windows, Electrically Adjustable & amp; Heated Wing Mirrors, Height Adjustable Drivers Seat, Single Passenger Seat and a 3 Seat Folding Rear Bench with Isofix Mountings. Externally you will find Full Cover Wheeltrims, Remote Central Locking, Twin Glazed Sid...