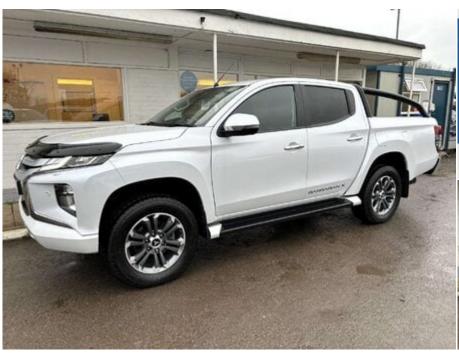

## 2020 (20) Mitsubishi L200 2.3 L200 Barbarian X DI-D Auto 4WD

£19,990 No VAT

## **Technical Data**

Year: 2020 (20)

Mileage: 42,778 miles

Euro Status: 6
Engine Size: 2.3L

Transmission: **Automatic** 

Fuel Type: **Diesel** 

Colour: White Diamond Pearl

Tax Rate: £335 per year

## Description

Ideal Commercials present this 2020 \*\*No VAT\*\* Mitsubishi L200 Barbarian X Double Cab Pickup Truck finished in White Diamond Pearl. This Pickup is fitted with Mitsubishi's 2.3 Di-D Turbo Charged Euro 6 Engine and 6 Speed Automatic Gearbox and has covered 42778 Miles and is supplied with a Full Service History and 3 Months Warranty. Inside you will find Leather Upholstery, Dual Zone Climate Controlled Air Conditioning, Bluetooth Phone and Media Connectivity, DAB/FM Radio with Apple Car Play, Surround Camera System, Heated Steering Wheel, Auto Headlights and Wipers, Heated Front Seats, Electric Front and Rear Windows, Electrically Heated Adjustable Power Folding Heated Mirrors, Adjustable Ste...