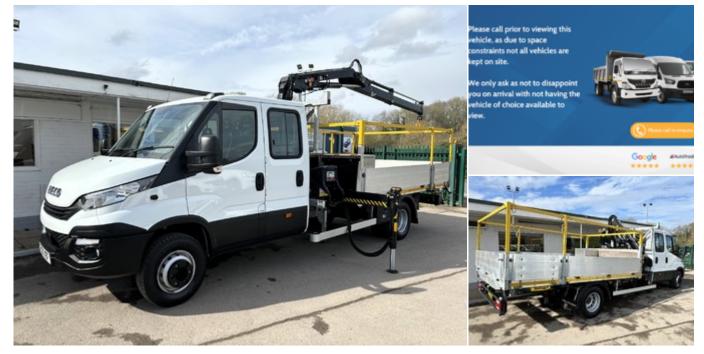

## 2020 (20) Iveco Daily 70C18 Crew Cab Dropside - Hiab 055 Crane - Air Con

£44,990 + VAT

## Specification

- Hiab 055 Crane Air Conditioning Cruise Control Electric Front Windows Power Steering FM Radio Steering Wheel Audio Controls Cloth Interior Dual Passenger Seat ABS
- Euro 6 Bluetooth Double Rear Wheels Adjustable Steering Column CD Player USB Connectivity Bluetooth Media Connectivity Height Adjustable Seat Folding Front Seat Drivers Air Bag

## Description

Ideal Commercials present this 2020 Iveco Daily 70C180 Double Cab Dropside Truck finished in White. This one owner vehicle is fitted with Iveco's 3.0 Turbo Diesel 180hp Euro 6 Engine and 6 Speed Gearbox and has covered only 10679 Miles and is supplied Fully Serviced and with 3 Months Drivetrain Warranty. Fitted behind the Cab you will find a Hiab 055 Crane with Standup and Remote Control. Inside you will find Air Conditioning, Bluetooth Phone and Media Connectivity, Rear Parking Camera, Surround vehicle CCTV, CD Player with FM Radio, Digital Tachograph, Cruise Control, Electric Windows, Height Adjustable Drivers Seat with Arm Rest and Dual Passenger Seat with Stowage Below....