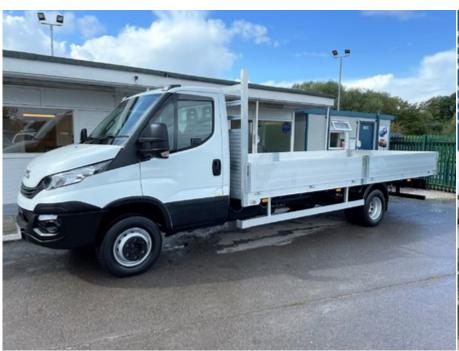

## 2019 (19) Iveco Daily 72C18 4700wb Dropside Truck - with Air Con

£39,990 + VAT

## Description

Ideal Commercials present this 2019 Iveco Daily 72C18 4900wb Single Cab Dropside Truck finished in White. This one owner vehicle is fitted with Iveco's 3.0 Turbo Diesel 180ps Euro 6 Engine and 6 Speed Gearbox and has covered only 34044 Miles and is supplied Fully Serviced and with 3 Months Drive Train Warranty. Inside you will find Air Conditioning, Bluetooth Phone and Media Connectivity, CD Player with FM Radio, Lane Departure Warning, Digital Tachograph, Electric Windows, Electrically Adjustable & Heated Wing Mirrors, Height Adjustable Drivers Seat and Dual Passenger Seat with stowage below. Externally you will find a New Alloy 5.5m Internal Length Double Dropside Bod...