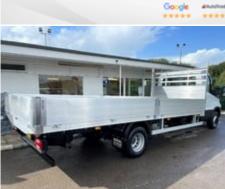

## Description

Ideal Commercials present this 2019 Iveco Daily 72C18 4900wb Single Cab Dropside Truck finished in White. This one owner vehicle is fitted with Iveco's 3.0 Turbo Diesel 180ps Euro 6 Engine and 6 Speed Gearbox and has covered only 34044 Miles and is supplied Fully Serviced and with 3 Months Drive Train Warranty. Inside you will find Air Conditioning, Bluetooth Phone and Media Connectivity, CD Player with FM Radio, Lane Departure Warning, Digital Tachograph, Electric Windows, Electrically Adjustable & Heated Wing Mirrors, Height Adjustable Drivers Seat and Dual Passenger Seat with stowage below. Externally you will find a New Alloy 5.5m Internal Length Double Dropside Bod...